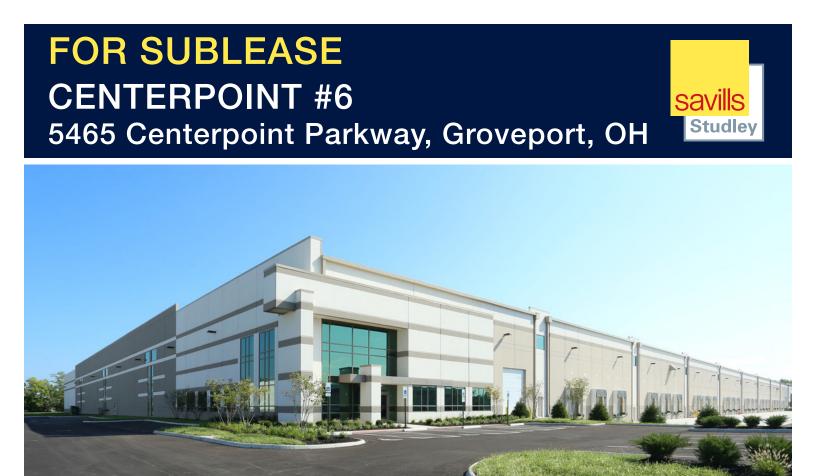

## **SPECIFICATIONS**

| Building Area:  | 478,190 SF                       |
|-----------------|----------------------------------|
| Available:      | 253,198 SF (Sublease)            |
|                 | Up to 478,190 SF                 |
| Built:          | 2018, New Construction           |
| Loading:        | 24 Dock Doors                    |
|                 | 2 Drive-in Doors                 |
| Ceiling Height: | 32' - 8" Clear @ First Column    |
| Column Spacing: | 54' x 50'                        |
| Power:          | Two (2) - 800 Amps @ 277/480 Vol |
| Sprinkler:      | ESFR                             |
| Parking Spaces: | 68 Car, Up to 61 Trailer         |