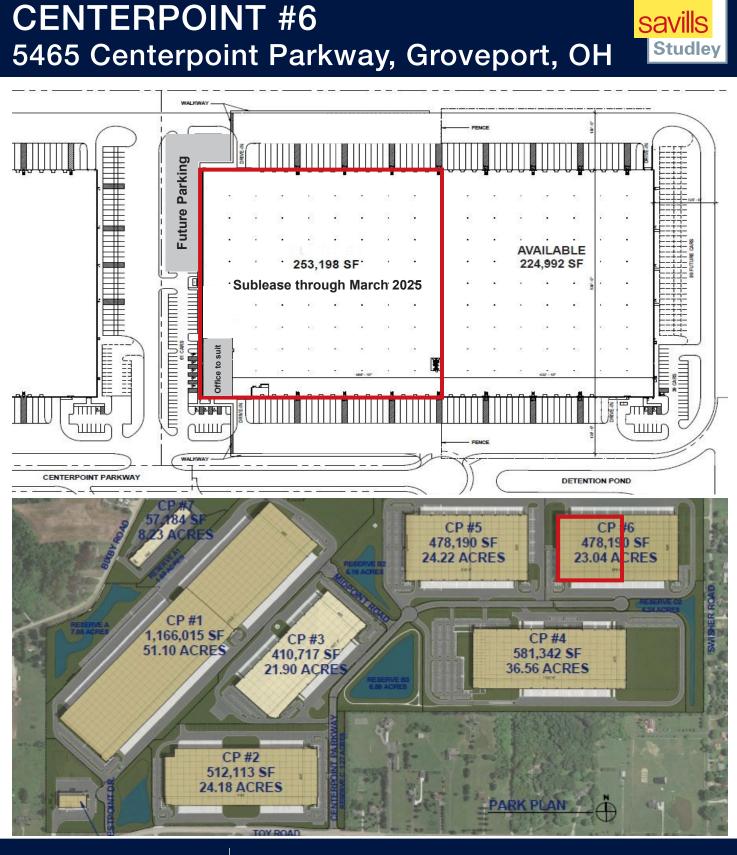

## **SPECIFICATIONS**

| Building Area:  | 478,190 SF                       |
|-----------------|----------------------------------|
| Available:      | 253,198 SF (Sublease)            |
|                 | Up to 478,190 SF                 |
| Built:          | 2018, New Construction           |
| Loading:        | 24 Dock Doors                    |
|                 | 2 Drive-in Doors                 |
| Ceiling Height: | 32' - 8" Clear @ First Column    |
| Column Spacing: | 54' x 50'                        |
| Power:          | Two (2) - 800 Amps @ 277/480 Vol |
| Sprinkler:      | ESFR                             |
| Parking Spaces: | 68 Car, Up to 61 Trailer         |

## **Comments:**

- · Available Immediately Office to suit
- Sublease term through March 2025
- Cross dock loading
- Lighting to suit Allowance available
- 15 year, 100% real property abatement

Savills Studley, Inc. 629 North High Street, 4th Floor Columbus, OH 43215 t 614.321.5680 CRAIG ENGELHARDT Savills Studley 201.556.4964 cengelhardt@savills-studley.com DARIN MANNING Atlas Group 513.290.4665 darinmanning@icloud.com