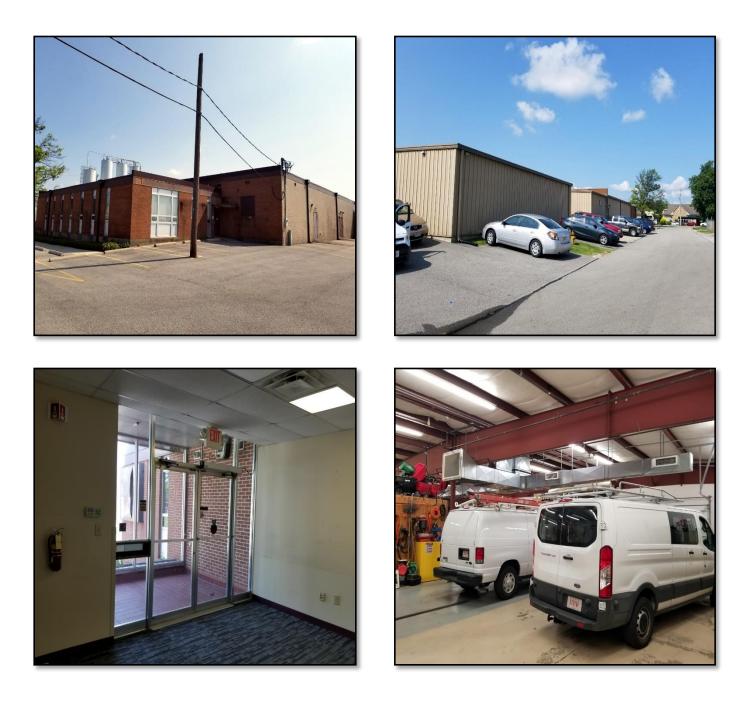

### PHOTOS

HER Commercial Real Estate Services - 583 S. 3rd St. - Columbus, Ohio 43215

Commercial Real Estate Services

Commercial and Investment Real Estate Specialists www.HERCommercial.com