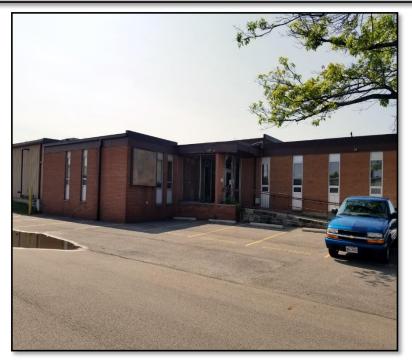

### 2300 Marilyn Lane Columbus, OH

Approximately 25,326 SF free standing Office/Warehouse/Maintenance facility on 1.22 acres at 2300 Marilyn Lane off Johnstown Road adjacent to Columbus International Airport. Currently occupied by Franklin County MR & DD since 1999 with lease expiring 12/18. Approximately 12,100 SF of Warehouse/Storage & Maintenance and 13,200 in Office. 2 Dock doors, 1 overhead, full A/C facility, 14 – 16' clear in Warehouse. Asking price \$1,490,000 or lease for \$5.50 PSF NNN.

#### 2300 Marilyn Lane

Apr. 25,326 SF Office/Warehouse on 1.22 acres TP# 010-105152

Location: 2300 Marilyn Lane Columbus, OH 43219