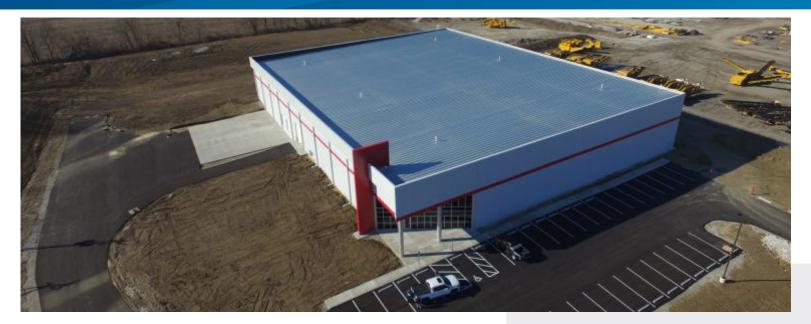

#### FOR LEASE > INDUSTRIAL BUILDING

# 10501 Columbus Parkway

ETNA, OHIO 43062

## 10501 Columbus Parkway

- Newly completed class A Spec Building
- Immediate access to I-70 at SR- 310 in Etna, OH
- Expandable to 100,000 SF
- 1-70 frontage and signage, offering huge visibility
- Outdoor storage and/or heavy parking available
- 32' clear height
- 15 year, 100% CRA real property tax abatement
- Pre-cast concrete construction