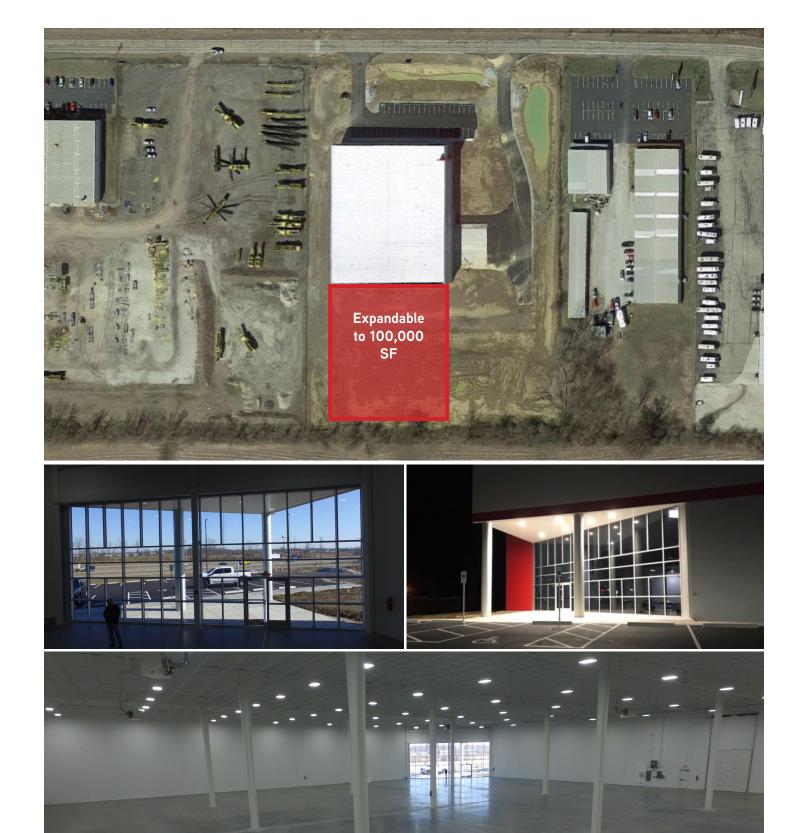

## 10501 Columbus Parkway

- Newly completed class A Spec Building
- Immediate access to I-70 at SR- 310 in Etna, OH
- Expandable to 100,000 SF
- 1-70 frontage and signage, offering huge visibility
- Outdoor storage and/or heavy parking available
- 32' clear height
- 15 year, 100% CRA real property tax abatement
- Pre-cast concrete construction

### **Building Features**

- 2 dock doors (expandable knock-outs for more)
- > One 12'x14' drive- in door
- > Newly completed Class A Spec Building
- > Immediate access to I-70 at SR 310 in Etna, OH
- > Expandable to 100,000 SF
- > I-70 frontage and signage, offering huge visibility
- > Outdoor storage and/or heavy parking available

- > 32' clear height
- > 15 year, 100% CRA real property tax abatement
- > Pre-cast concrete construction
- > Established distribution market including Amazon, Kohls, Ascena Retail Group, and others.
- > LED lighting
- > Built 2018/19
- > Heavy industrial fiber concrete floors
- > Office plans in place, or to be built to tenant's specifications