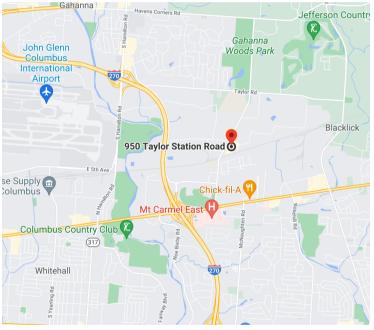

## 950 E Taylor Station Road

Gahanna, OH 43230

### **Property Information**

- Located off the I-270 freeway between the N. Hamilton Rd. and E. Broad St. exits
- 5,910 Sq. Ft. total
- 4,310 +/- Sq. Ft. retail, showroom, office (reception area, 6 individual offices, open 'bull-pen' area, conference room, breakroom, storage room, workroom and 2 restrooms)
- 1,600 +/- Sq. Ft. warehouse with drive-in door
- Suite has new LED lighting, new flooring and has been freshly painted
- Retail exposure on Taylor Station Rd.
- Agent/ Owner