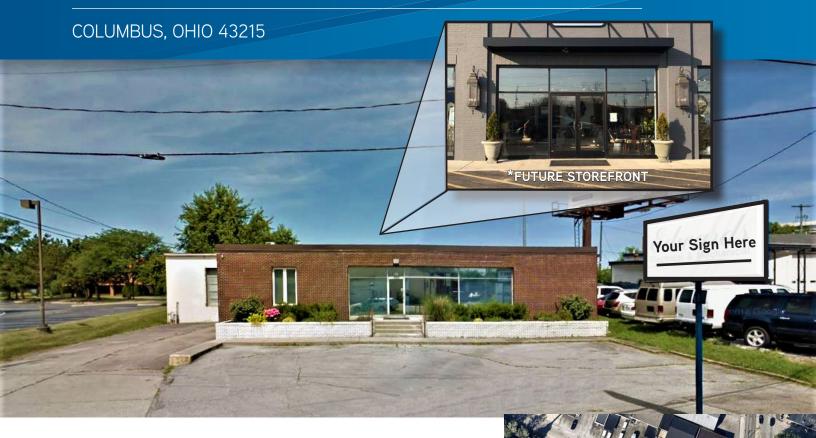

#### 685 Grandview Ave > Flex Office/Warehouse Building

Unique stand-alone office/warehouse with excellent frontage and signage on Grandview Ave. Located in a designated opportunity zone, the building is situated on a combined 0.64 acres between two parcels. The property has immediate access to I - 670 and is just minutes from Grandview Heights, Franklinton, and the Downtown Corridor. Retail uses possible. Building improvements planned. Fully fenced and gated rear lot.

#### **Building Features**

- > Easy Access to I-670 & Dublin Rd,
- > 1 Dock, 1 Drive-In Door
- > 12' Ceiling Clearance
- > Located inside Designated Opportunity Zone Area
- > On-site Parking with Fenced-in Back Lot
- > Close Proximity to a variety of Restaurants, Apartments Complexes and Convenient Stores
- > Excellent Visibility and Signage on Grandview Ave