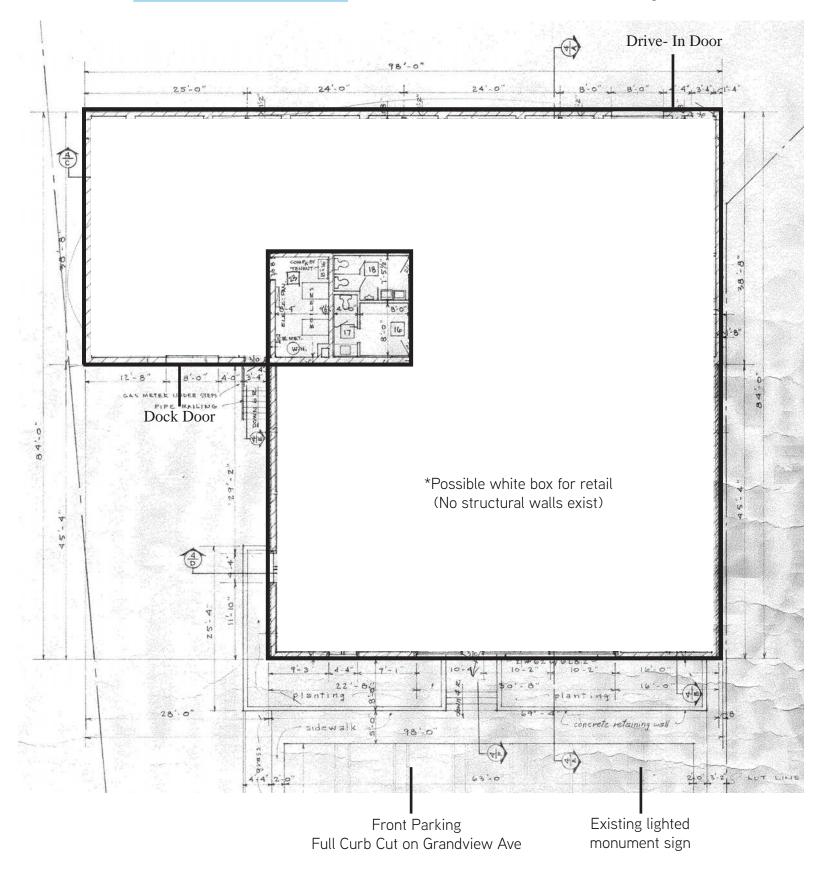

#### **Building Features**

- > Easy Access to I-670 & Dublin Rd,
- > 1 Dock, 1 Drive-In Door
- > 12' Ceiling Clearance
- > Located inside Designated Opportunity Zone Area
- > On-site Parking with Fenced-in Back Lot
- > Close Proximity to a variety of Restaurants, Apartments Complexes and Convenient Stores
- > Excellent Visibility and Signage on Grandview Ave

Location Map

**Amenities Map** 

As- Is Floor Plan

Rear Parking Full Curb Cut on Ridge St

# 685 Grandview Ave

Possible Open Floor Plan

Rear Parking Full Curb Cut on Ridge St