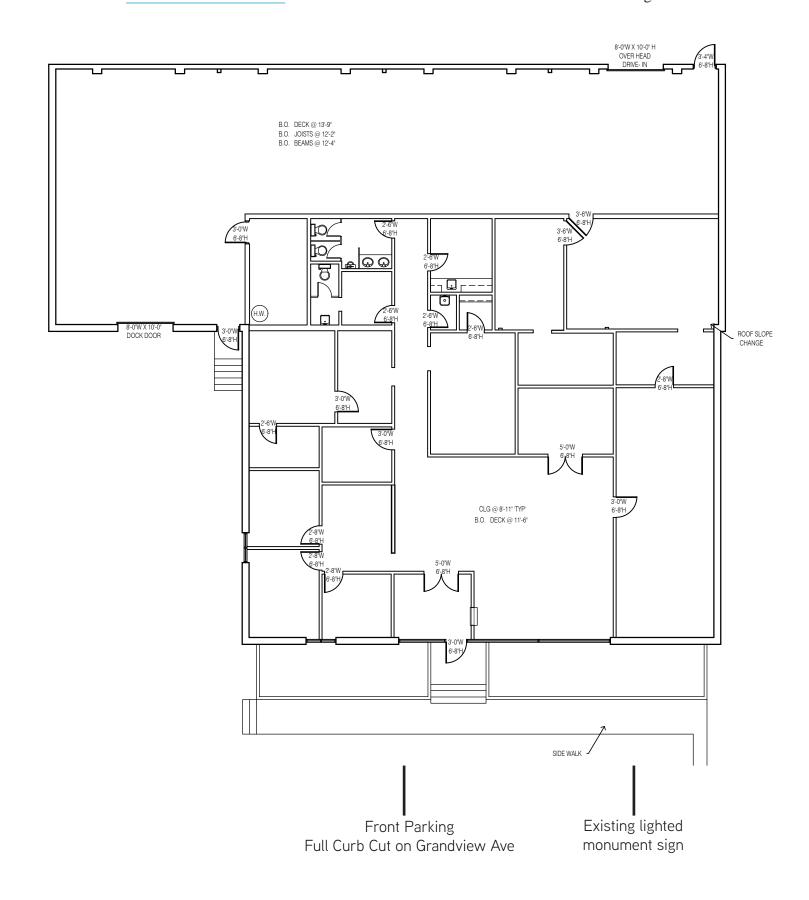

Location Map

**Amenities Map** 

As- Is Floor Plan

Rear Parking Full Curb Cut on Ridge St

# 685 Grandview Ave

Possible Open Floor Plan

Rear Parking Full Curb Cut on Ridge St