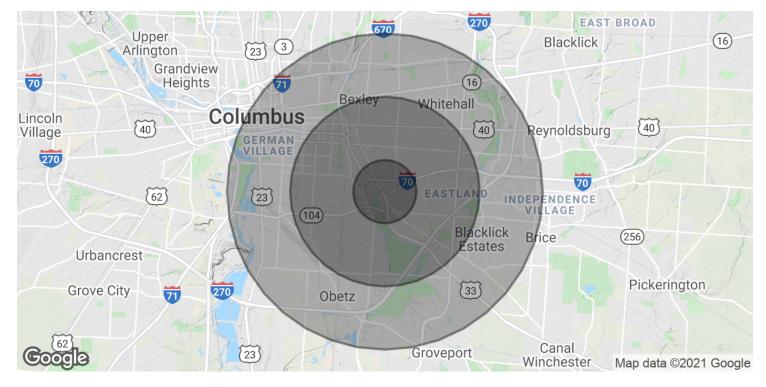

## Demographics

| POPULATION                                     | 1 MILE    | 3 MILES   | 5 MILES   |
|------------------------------------------------|-----------|-----------|-----------|
| Total Population                               | 10,075    | 86,735    | 237,102   |
| Average Age                                    | 34.5      | 35.6      | 35.1      |
| Average Age (Male)                             | 33.5      | 33.4      | 33.7      |
| Average Age (Female)                           | 35.7      | 37.7      | 36.5      |
| HOUSEHOLDS & INCOME                            | 1 MILE    | 3 MILES   | 5 MILES   |
| Total Households                               | 4,571     | 34,900    | 96,058    |
| # of Persons per HH                            | 2.2       | 2.5       | 2.5       |
| Average HH Income                              | \$43,488  | \$50,519  | \$49,495  |
| Average House Value                            | \$142,583 | \$135,466 | \$133,745 |
| * Domographia data dariwad from 2010 US Capava |           |           |           |