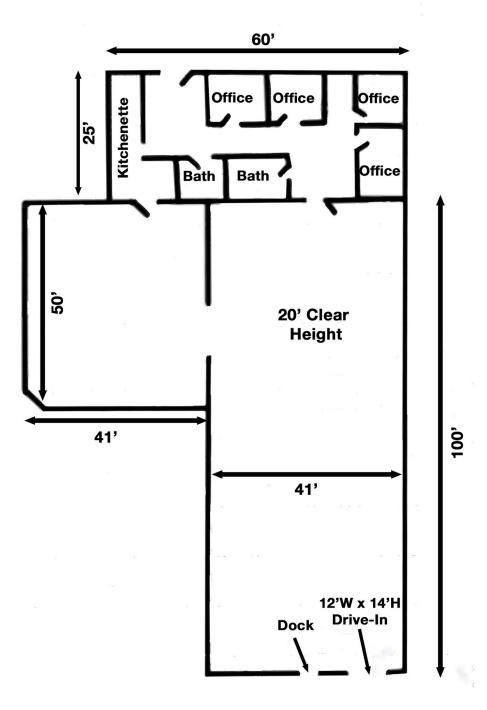

### **Property Features**

- 7,490 SF with 1,440 SF of office space
- Available for Lease 1/22/2022
- 12 x 14 Drive-In Door and 1 Dock
- · 3-Phase 120/208 V
- Professionally finished office area, includes 2 restrooms & kitchenette
- · Parking available in front and rear
- Zoned M
- · Located off James Road at State Route 33 & 104

NAI Ohio Equities 605 S Front Street, Columbus, OH 43215 614 224 2400 ohioequities.com

7,490 SF Warehouse/Office for Lease

<u>Unit Floor Plan</u>

Dan Sheeran, Jr. 614 629 5228

Mike Semon 614 629 5217

Dan Sheeran 614 629 5216 djsheeran@ohioequities.com mjsemon@ohioequities.com dsheeran@ohioequities.com